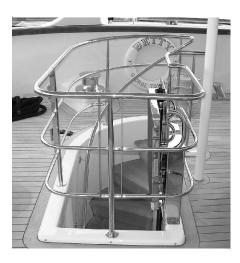

## Stairwell Elevators:

Primarily used between the lower and main deck of the yacht. Examples have included integrated seating and polished stainless steel tracks recessed into the bulkhead. The example below features integrated stainless railings and a second swim elevator (not shown), which provides acess to the water from the tender stowage and swim deck.

One example is shown in the photos below, your application may suggest a different solution.