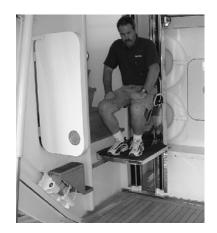

One example is shown in the photos below, your application may suggest a different solution.

## **Elevator Stair Combinations:**

Replaces an existing flybridge ladder. Can be used as a regular ladder, or as an elevator by stepping on the floor plate and riding to the top.