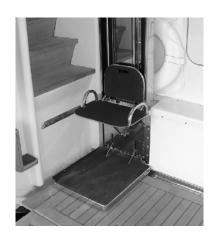

One example is shown in the photos below, your application may suggest a different solution.

## **Elevator Stair Combinations:**

Replaces an existing flybridge ladder. Can be used as a regular ladder, or as an elevator by stepping on the floor plate and riding to the top.