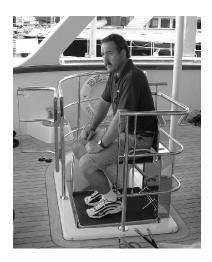

## Stairwell Elevators:

Primarily used between the lower and main deck of the yacht. Examples have included integrated seating and polished stainless steel tracks recessed into the bulkhead. The example below features integrated stainless railings and a second swim elevator (not shown), which provides acess to the water from the tender stowage and swim deck.

One example is shown in the photos below, your application may suggest a different solution.