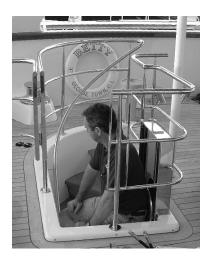

## Stairwell Elevators:

Primarily used between the lower and main deck of the yacht. Examples have included integrated seating and polished stainless steel tracks recessed into the bulkhead. The example below features integrated stainless railings and a second swim elevator (not shown), which provides acess to the water from the tender stowage and swim deck.

One example is shown in the photos below, your application may suggest a different solution.