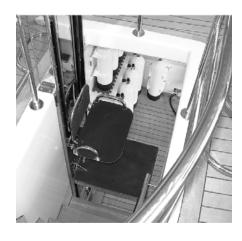

## Stairwell Elevators:

Primarily used between the lower and main deck of the yacht. Examples have included integrated seating and polished stainless steel tracks recessed into the bulkhead. The example below features integrated stainless railings and a second swim elevator (not shown), which provides acess to the water from the tender stowage and swim deck.