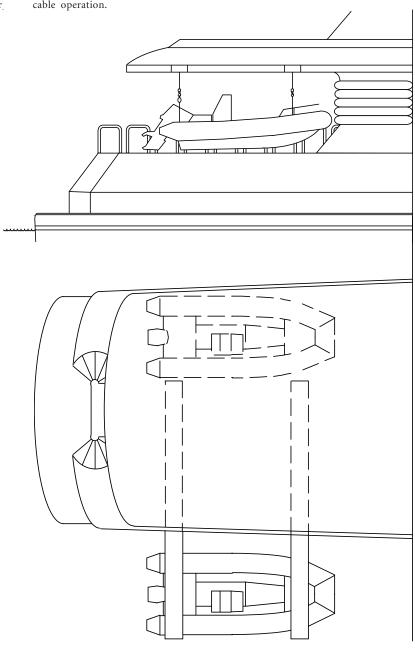

- Overhead cranes extend off either side or off the stern of the yacht .
- Single or twin telescopic booms retract into the overhead or into an aft tender locker.
- Lifting capacities to suit your requirements.
- Tender-lift hydraulic system provides smooth, nearly silent cable operation.
- Hydraulic shipside door systems available for a fully integrated tender deployment and stowage solution.
- Completely waterproof, low voltage, fully proportional, hand-held remote control system.
- · Optional flush flood lights.
- All marine grade aluminum and passivated stainless steel construction with composite isolation bearings for superior corrosion resistance.
- Painted to match the yacht.