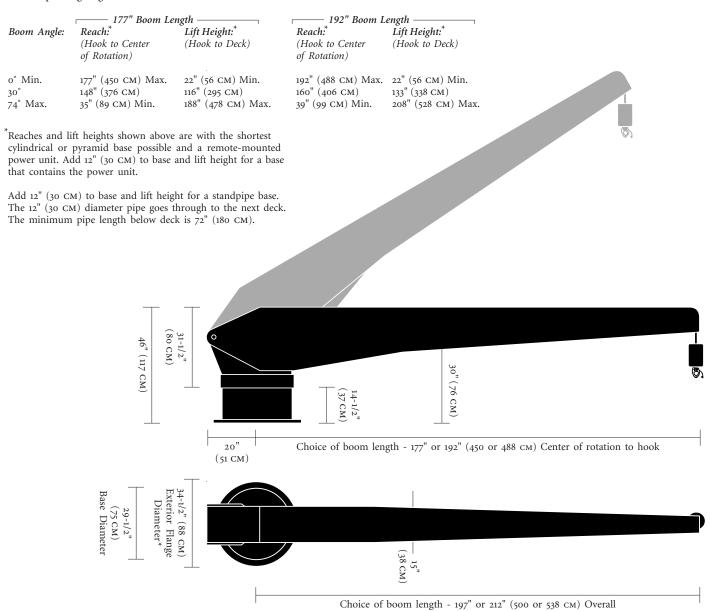

city.
- Winchless *Tender-Lift* cable system.
- Fully proportional hydraulic control of all functions.
- MCA approved for < 500 GT vessels, call for details.
- Choice of boom lengths with telescoping models available.
- Capable of handling the full rated lift capacity at all boom elevation angles from o° to 74°.
- 270° rotation standard.
- · 359° rotation available.
- Waterproof, low-voltage, hand-held remote control.
- · Awlgrip finished to match the yacht.
- · Standpipe models available.
- Cylindrical base with a bolt-down or weld-down configuration shown below. Bolt-down bases are available with an interior bolt flange for a clean, bolt-free deck.
- Option to house the hydraulic power unit in an enclosure at the crane's base instead of the engine room.

## Boom Operating Angles 0-74°-